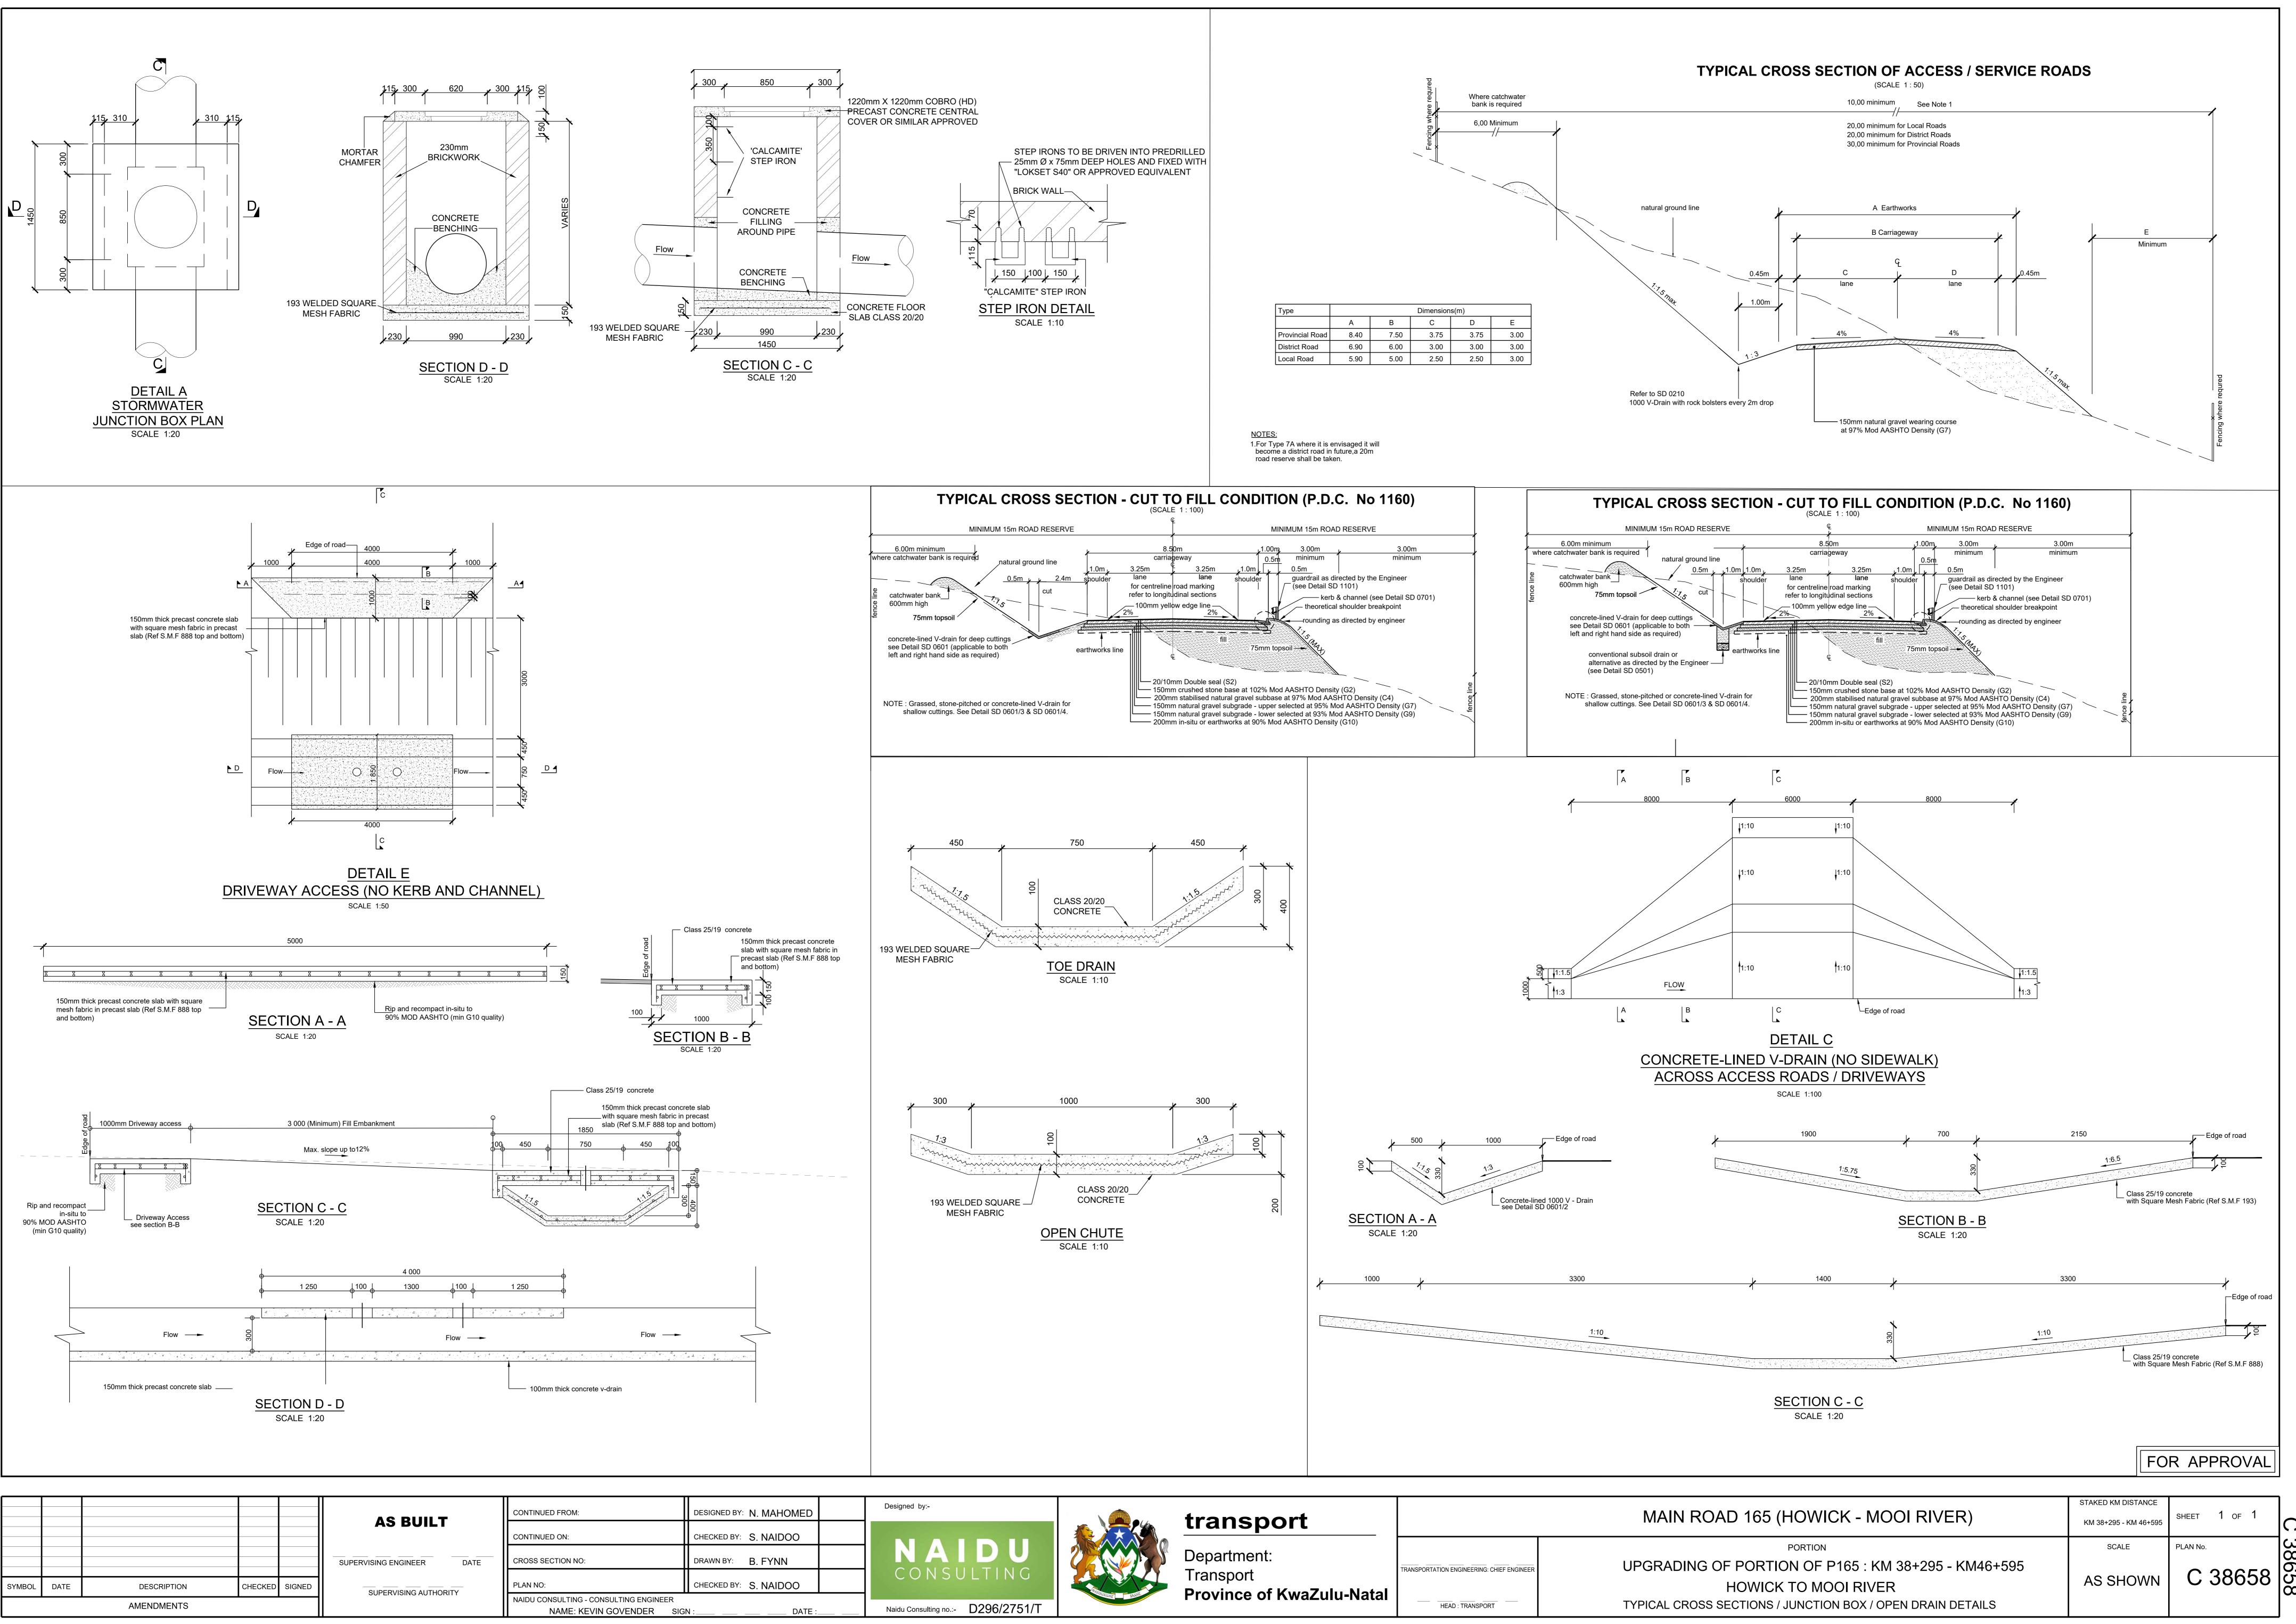

|                     | DESIGNED BY: N. MAHOMED | Designed by:-            |             |                | trop    |
|---------------------|-------------------------|--------------------------|-------------|----------------|---------|
|                     | CHECKED BY: S. NAIDOO   |                          |             |                | tran    |
|                     | DRAWN BY: B. FYNN       | NAL                      |             |                | Departr |
|                     | CHECKED BY: S. NAIDOO   | CONSUL                   | TING        |                | Transpo |
| CONSULTING ENGINEER | N : DATE :_             | Naidu Consulting no.:- D | 0296/2751/T | saukume saksie | Provinc |

| sport                                      |                                            | MAIN ROAD 165 (HOWICK -                                                                                 |
|--------------------------------------------|--------------------------------------------|---------------------------------------------------------------------------------------------------------|
| nent:<br>ort<br><b>ce of KwaZulu-Natal</b> | TRANSPORTATION ENGINEERING: CHIEF ENGINEER | PORTION<br>UPGRADING OF PORTION OF P165 :<br>HOWICK TO MOOI RI<br>TYPICAL CROSS SECTIONS / JUNCTION BOX |
|                                            |                                            |                                                                                                         |